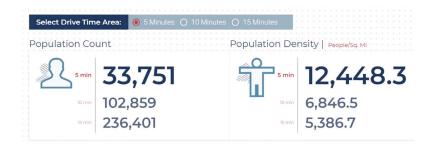

#### DEMOGRAPHIC SUMMARY

Understand your jurisdictions complete demographic breakdown instantly by using Clearview's Demographic drive time analysis. Instantly analyze population count, population density, crime index, and median household income all within pre-defined drive time parameters of any location.