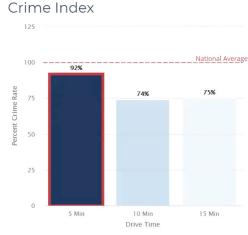

#### DEMOGRAPHIC SUMMARY

Understand your jurisdictions complete demographic breakdown instantly by using Clearview's Demographic drive time analysis. Instantly analyze population count, population density, crime index, and median household income all within pre-defined drive time parameters of any location.