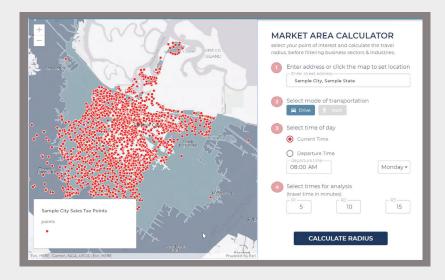

## DRIVE TIME ANALYSIS

Using analytic tools and traffic service data provided by ArcGIS, Avenu creates a geographical overlay of the areas from a point or points that can be reached within a specified drive time or driving distance. Pairing this with tax revenue and demographic data creates a powerful analysis of your jurisdictions economic landscape.