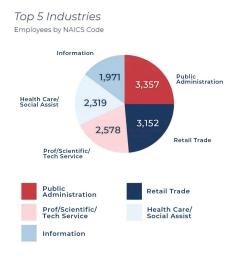

#### INDUSTRY DRILL DOWN CAPABILITIES

Avenu aggregates and organizes both sales and property tax data by industry with the ability to drill down into specific sectors. Through intuitive graphical displays each individual sector's tax data is summarized by predetermined drive time parameters of any location.