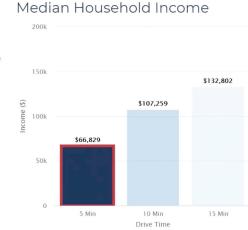

#### DEMOGRAPHIC SUMMARY

Understand your jurisdictions complete demographic breakdown instantly by using Clearview's Demographic drive time analysis. Instantly analyze population count, population density, crime index, and median household income all within pre-defined drive time parameters of any location.